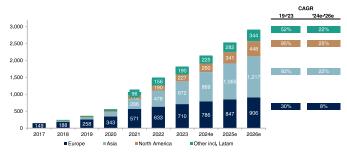

evenue per segment (EURm)



Source: ABG Sundal Collier, company data

#### Cons. NTM P/E



Source: Factset

# **Risks**

Operational risks include client losses (although Evolution has not lost a client since its IPO), re-regulation, where Evolution would carry its share of the costs (or worse, if casino were not allowed at all), not managing to expand into new geographies (such as the US, South America and Asia), and if the games eventually become commoditised, which could lead to price pressure and/or lost market shares. Furthermore, Evolution is trading at high multiples, which implies big downside risk if it does not manage to meet expectations of continued high growth.

#### Yearly financial overview (EURm)



Source: ABG Sundal Collier, company data

#### Revenue by region (EURm)



Source: ABG Sundal Collier, company data

#### Cons '24e-'26e revisions and SP movement



Source: Factset

# Estimate changes

| P&L (EURm)         2024e         2025e         2026e         2024e         2025e         2026e         2024e         2026e         2027e         2.486         -539         -442         -494         -548         2.3%         1.6%         1.6           Other operating expenses         -206         -227         -246         -205         -225         -243         -0.8%         -1.0%         -1.0%         -1.1         Adj. EBITA         1,487         1,800         2,112         1,494         1,816         2,123         0.5%         0.9%         0.5           D&A ex. PPA         -85         -103         -123         -87         -113         -140         2.0%