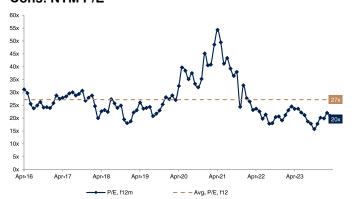

| -1.1                                                                                                                                   |
|       | 20.4<br>19.8<br>5.52<br>15.0<br>16.6<br>10.46<br>28.9<br>2.8<br>5.2<br>5.2 | 20.4 16.7<br>19.8 16.3<br>5.52 4.69<br>15.0 11.9<br>16.6 13.2<br>10.46 8.55<br>28.9 31.2<br>2.8 3.3<br>5.2 5.4<br>5.2 5.4<br>-0.7 -0.9 |

# **Company description**

Evolution Gaming Group AB develops, produces, markets and licenses B2B live casino solutions to B2C operators. It has experienced rapid growth and we estimate that it today holds >75% of the B2B live casino market in Europe.



Source: ABG Sundal Collier, company data

#### Revenue per segment (EURm)



Source: ABG Sundal Collier, company data

#### Cons. NTM P/E



Source: Factset

# **Risks**

Operational risks include client losses (although Evolution has not lost a client since its IPO), re-regulation, where Evolution would carry its share of the costs (or worse, if casino were not allowed at all), not managing to expand into new geographies (such as the US, South America and Asia), and if the games eventually become commoditised, which could lead to price pressure and/or lost market shares. Furthermore, Evolution is trading at high multiples, which implies big downside risk if it does not manage to meet expectations of continued high growth.

#### Yearly financial overview (EURm)



Source: ABG Sundal Collier, company data

#### Revenue by region (EURm)



Source: ABG Sundal Collier, company data

#### Cons '24e-'26e revisions and SP movement