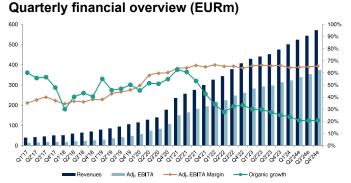

#### Limited surprises in the Q1 report, but encouraging outlook

Evolution reported a solid set of numbers for Q1, slightly accelerating its FX adj. (ABGSCe) sequential growth to 6% compared to the last few quarters at around 5%. As such, we argue that the new growth run-rate has stabilised at around 20%, which we find impressive given Evo's size (i.e. law of large numbers). The investment pace (incl. opex) has picked up sharply from Q4'23, which is weighing on the margin, but as it is related to adding capacity with new studios and tables to catch up with the previous undersupply, we view this positively and estimate an acceleration in EBITA growth from a Q1 trough (albeit partly FX supported on easing y-o-y drag).

#### Minor positive revisions on 1pp higher '24e org. growth

We make limited revisions on the back of the Q1 results in isolation, raising our opex assumptions slightly. However, the growth run-rate was a touch better than we expected, and the Bet365 signing to Evo Live adds a bit less than 1pp to our organic growth assumptions for '24e. In total, our revisions are negligible, like after many quarterly reports, and we argue that the limited estimate risk is a key factor in our BUY case, as we do not believe it is reflected in the valuation.