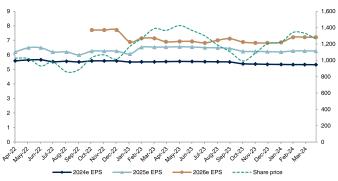

Source: Factset

# **Risks**

Operational risks include client losses (although Evolution has not lost a client since its IPO), re-regulation, where Evolution would carry its share of the costs (or worse, if casino were not allowed at all), not managing to expand into new geographies (such as the US, South America and Asia), and if the games eventually become commoditised, which could lead to price pressure and/or lost market shares. Furthermore, Evolution is trading at high multiples, which implies big downside risk if it does not manage to meet expectations of continued high growth.

#### Yearly financial overview (EURm)



Source: ABG Sundal Collier, company data

#### Revenue by region (EURm)



Source: ABG Sundal Collier, company data

#### Cons '24e-'26e revisions and SP movement



Source: Factset

# Estimate changes

| P&L (EURm)         2024e         2025e         2026e         2024e         2025e         2026e         2024e         2026e         2027e         2.486         -539         -442         -494         -548         2.3%         1.6%         1.6           Other operating expenses         -206         -227         -246         -205         -225         -243         -0.8%         -1.0%         -1.0%         -1.1         Adj. EBITA         1,487         1,800         2,112         1,494         1,816         2,123         0.5%         0.9%         0.5           D&A ex. PPA         -85         -103         -123         -87         -113         -140         2.0%         9.6%         13.           Adj. EBITA         1,386         1,677         1