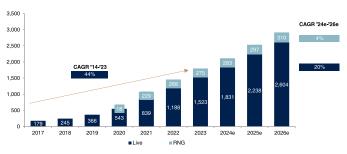

|
| -0.7  | -1.0                                                                       | -1.1                                                                                                                                   |
|       | 20.4<br>19.8<br>5.52<br>15.0<br>16.6<br>10.46<br>28.9<br>2.8<br>5.2<br>5.2 | 20.4 16.7<br>19.8 16.3<br>5.52 4.69<br>15.0 11.9<br>16.6 13.2<br>10.46 8.55<br>28.9 31.2<br>2.8 3.3<br>5.2 5.4<br>5.2 5.4<br>-0.7 -0.9 |

# **Company description**

Evolution Gaming Group AB develops, produces, markets and licenses B2B live casino solutions to B2C operators. It has experienced rapid growth and we estimate that it today holds >75% of the B2B live casino market in Europe.



Source: ABG Sundal Collier, company data

#### Revenue per segment (EURm)



Source: ABG Sundal Collier, company data

#### Cons. NTM P/E



Source: Factset

# **Risks**

Operational risks include client losses (although Evolution has not lost a client since its IPO), re-regulation, where Evolution would carry its share of the costs (or worse, if casino were not allowed at all), not managing to expand into new geographies (such as the US, South America and Asia), and if the games eventually become commoditised, which could lead to price pressure and/or lost market shares. Furthermore, Evolution is trading at high multiples, which implies big downside risk if it does not manage to meet expectations of continued high growth.

#### Yearly financial overview (EURm)



Source: ABG Sundal Collier, company data

#### Revenue by region (EURm)



Source: ABG Sundal Collie