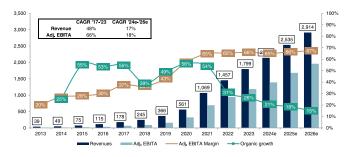

#### Yearly financial overview (EURm)

Source: ABG Sundal Collier, company data

**Analyst(s):** oscar.ronnkvist@abgsc.se, +46 8 566 286 41 simon.jonsson@abgsc.se, +46 8 566 286 89

Source: ABG Sundal Collier, Company Data

| EURm                 | 2022  | 2023  | 2024e | 2025e | 2026e |
|----------------------|-------|-------|-------|-------|-------|
| Sales                | 1,457 | 1,799 | 2,141 | 2,535 | 2,914 |
| EBITDA               | 1,008 | 1,267 | 1,494 | 1,816 | 2,123 |
| EBITDA margin (%)    | 69.2  | 70.5  | 69.8  | 71.6  | 72.9  |
| EBIT adj.            | 908   | 1,143 | 1,347 | 1,638 | 1,916 |
| EBIT adj. margin (%) | 62.3  | 63.5  | 62.9  | 64.6  | 65.7  |
| Pretax profit        | 907   | 1,148 | 1,366 | 1,667 | 1,953 |
| EPS                  | 3.87  | 4.93  | 5.34  | 6.50  | 7.61  |
| EPS adj.             | 4.05  | 5.12  | 5.51  | 6.67  | 7.79  |
| Sales growth (%)     | 36.3  | 23.5  | 19.0  | 18.4  | 15.0  |
| EPS growth (%)       | 42.3  | 27.4  | 8.3   | 21.7  | 17.1  |